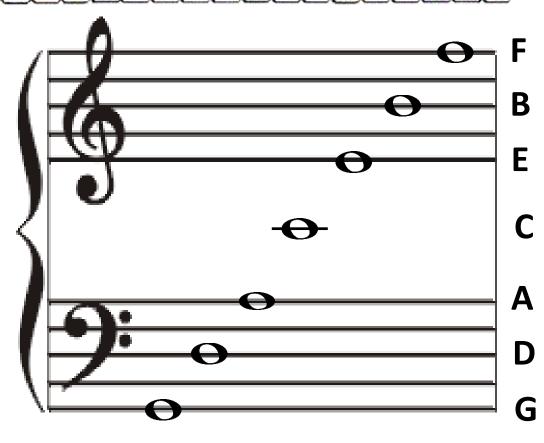

# ANCHOR NOTES G D A C E B F

## ARE YOU STUCK ON A NOTE?

#### IS IT AN ANCHOR NOTE?

YES => Find the anchor note and PLAY IT!

NO => What anchor note is closest?

Find that anchor then ask:

Is the note a step or skip away?

Is it up or down?

Move to it and PLAY IT!